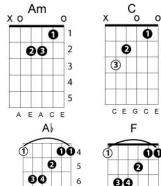

There must be an angel playing with my heart Eurythmics

Key of C

Chord progression: 2m - 5 - 6m - 4 - 2m - 5 - 1

G Am Nda da da da dadn da da da da da Dm C Nda da da da dadn da da da da da No-one on earth could feel like this Am F I'm thrown and overblown with bliss There must be an angel Playing with my heart I walk into an empty room And suddenly my heart goes "boom" Dm G It's an orchestra of angels

ALELAL C EL AL

```
And when I think that I'm alone
It seems there's more of us at home
It's a multitude of angels
                           Ab
And they're playing with my heart
Chorus X4
Must be talking to an angel
Must be talking to an angel
Must be talking to an angel
Bb
I must be hallucinating
Watching angels celebrating
Could this be reactivating
All my senses dislocating?
This must be a strange deception
By celestial intervention
Leavin' me the recollection
Of your heavenly connection
I walk into an empty room
And suddenly my heart goes "boom"
It's an orchestra of angels
And they're playing with my heart
Outro
                          G
Nda da da da dadn da
                          da da da da
Nda da da da dadn da
                          da da da da
                 Dm
Nda da da da dadn da
                          da da da da
                 Dm
Nda da da da dadn da
                        da da da da
```