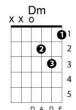

There must be an angel playing with my heart Eurythmics

Key of C

Chord progression: 2m - 5 - 6m - 4 - 2m - 5 - 1

G Am Nda da da da dadn da da da da da Dm C Nda da da da dadn da da da da da No-one on earth could feel like this Am F I'm thrown and overblown with bliss There must be an angel Playing with my heart I walk into an empty room And suddenly my heart goes "boom" Dm G It's an orchestra of angels