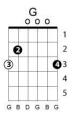

There must be an angel playing with my heart Eurythmics

Key of C

Chord progression: 2m - 5 - 6m - 4 - 2m - 5 - 1

G Am Nda da da da dadn da da da da da Dm C Nda da da da dadn da da da da da No-one on earth could feel like this Am F I'm thrown and overblown with bliss There must be an angel Playing with my heart I walk into an empty room And suddenly my heart goes "boom" Dm G It's an orchestra of angels